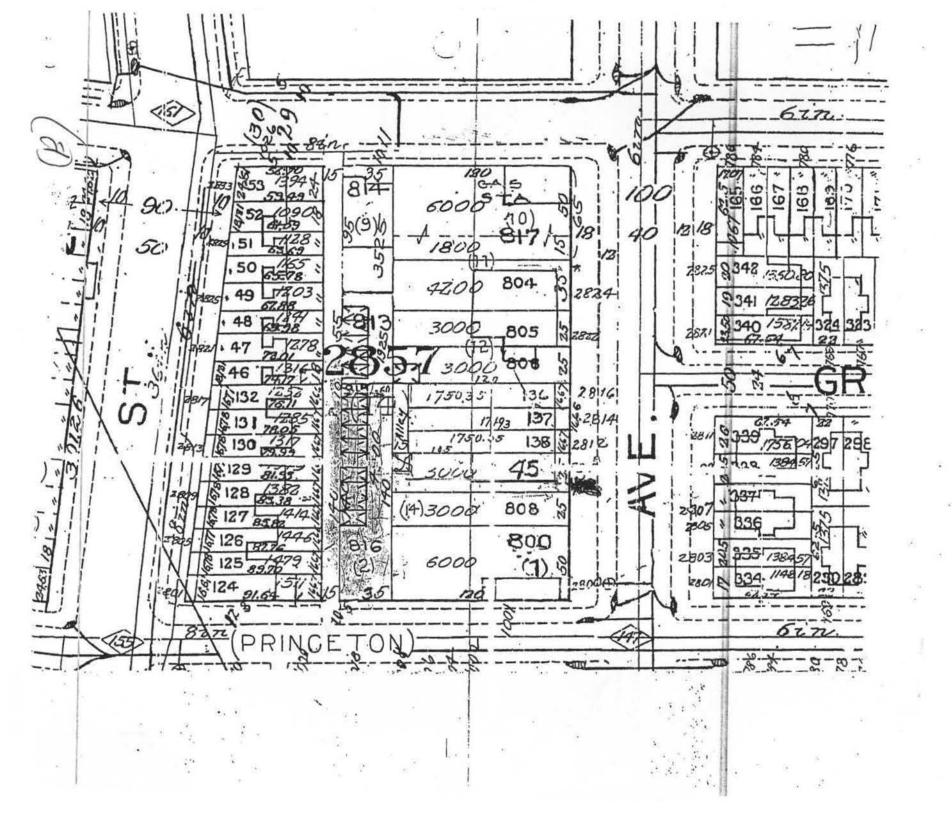

## PUBLIC ALLEY CLOSED SQUARE 2857

THIS MAP WAS GIVEN TO HOMOWNERS IN JIM GRAHAM'S OFFICE.LOT 45 WAS TOLD TO ME AND THE OTHER HOMEOWNERS THAT LOT 45 WENT BACK TO THE GARAGES AS IS SHOWN ON THE MAP.

### Proposed closing of a public alley in Square 2857.

This notice is required pursuant to Section 7-422(6) of the D.C. Code of Law because you are an owner of property abutting the above public alley system or public street affected by this proposal.

Sincerely,

Miana Darsey Hill Moland F. Dreist, Jr.

Surveyor, D.C.

Square(s): 2857

Lot(s): 45