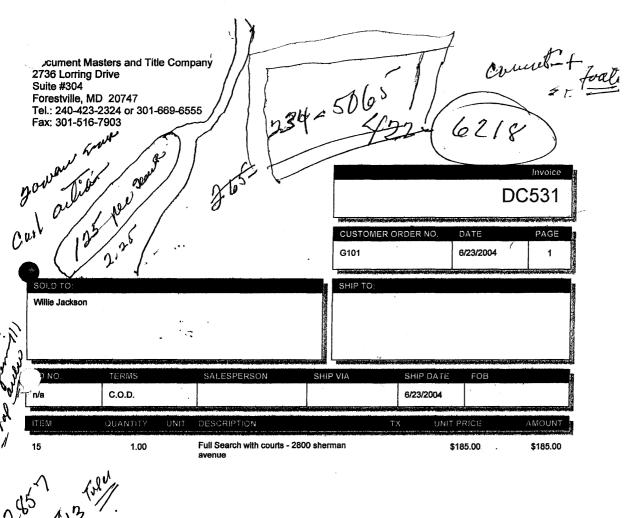

### THUS DEED

Made this 4<sup>th</sup> day of March 1999 to 2800 Sherman Avenue LLC from Earnest and Rosa Smith. Schedule "A" Attached could not be found.

Document Masters and Title Company 2736 Lorring Drive Suite #304 Forestville, MD 20747