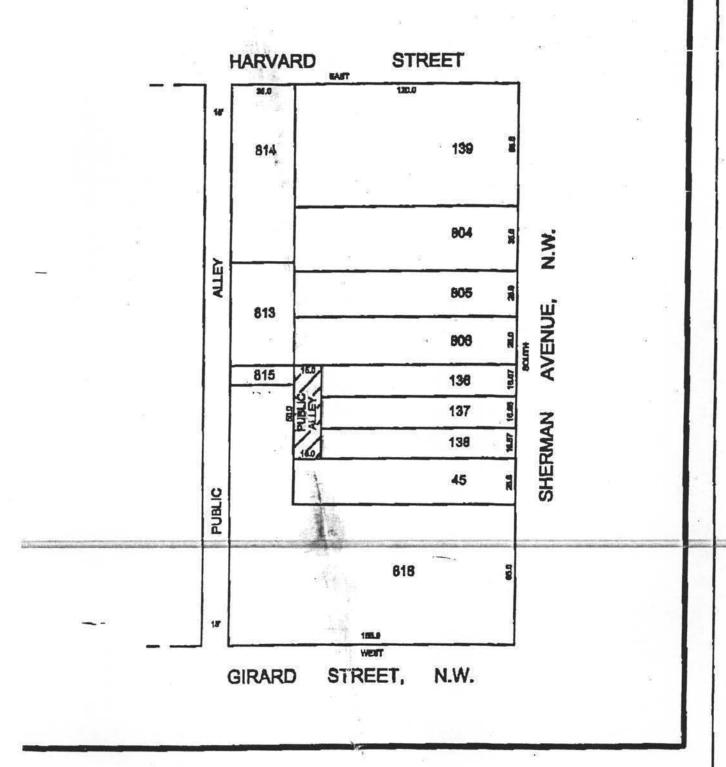

## PUBLIC ALLEY CLOSED SQUARE 2857

THIS MAP WAS GIVEN TO HOMOWNERS IN JIM GRAHAM'S OFFICE.LOT 45 WAS TOLD TO ME AND THE OTHER HOMEOWNERS THAT LOT 45 WENT BACK TO THE GARAGES AS IS SHOWN ON THE MAP.

Sincerely,

Miana Darsey Hill Moland F. Dreist, Jr.

Surveyor, D.C.

Square(s): 2857

Lot(s): 45