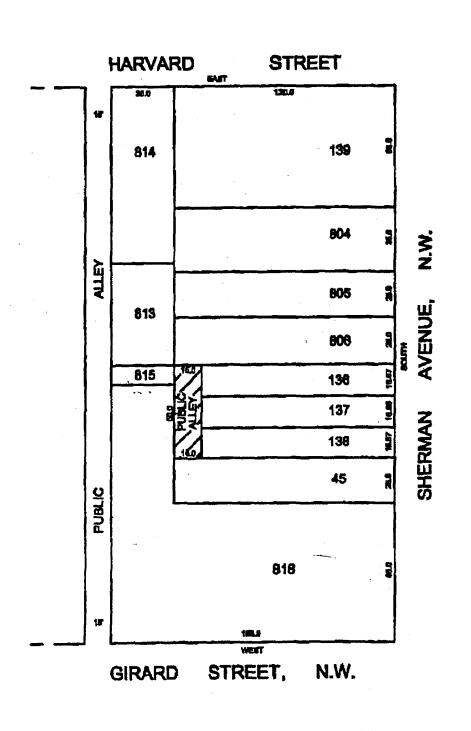

## PUBLIC ALLEY CLOSED SQUARE 2857

THIS MAP WAS GIVEN TO HOMOWNERS IN JIM GRAHAM'S OFFICE.LOT 45 WAS TOLD TO ME AND THE OTHER HOMEOWNERS THAT LOT 45 WENT BACK TO THE GARAGES AS IS SHOWN ON THE MAP.

Sincerely,

Miana Darsey Hill Moland F. Dreist, Jr.

Surveyor, D.C.

Square(s): 2857

Lot(s): 45